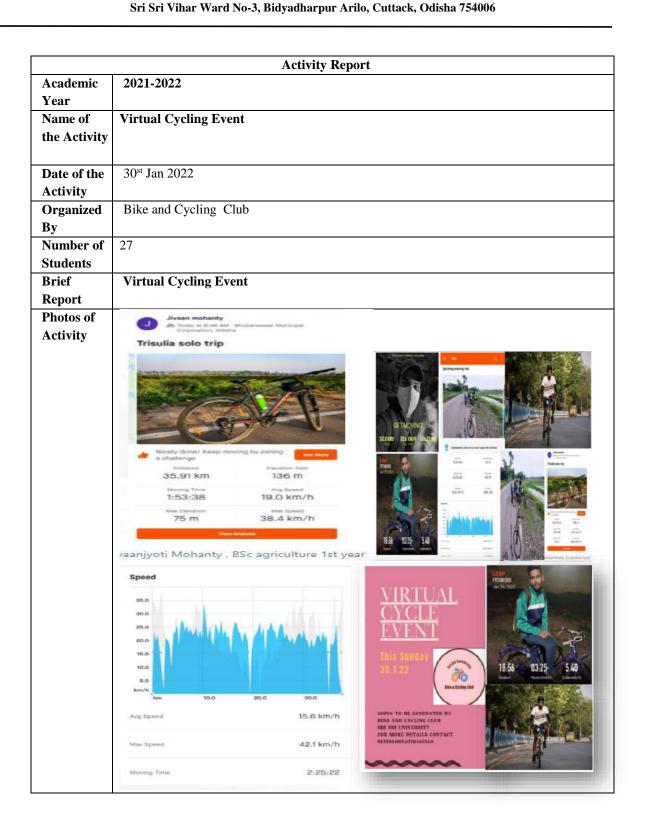

|



(Established under UGC State Private University Regulation 2003)





|              | Activity Report                                                                        |
|--------------|----------------------------------------------------------------------------------------|
| Academic     | 2021-2022                                                                              |
| Year         |                                                                                        |
| Name of      | Republic Day Celebration                                                               |
| the Activity |                                                                                        |
|              |                                                                                        |
| Date of the  | 26 <sup>th</sup> Jan 2022