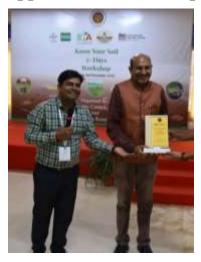

### **17.2.4 Collaboration for SDG best practice**

Through international collaboration and research, review comparative approaches and develop international best practice on tackling the SDGs

**Plate 1.** Workshop on 'Know Your Soil'

#### **Description:**

- Sri Sri University, in collaboration with the International Rice Research Institute (IRRI), organized a 3-day workshop (1<sup>st</sup> December to 3<sup>rd</sup> December, 2023) titled 'Know Your Soil.' Distinguished experts from both IRRI and Sri Sri University delivered insightful lectures during the workshop. The event also included a soil judging competition, in which students from Sri Sri University and other institutions actively participated (Plate 1).
- An international conference on the climate change education was organized by Sri Sri Universoty in association with City University New York. Delegates and Speakedrs from Sri Sri University and City University New York joned the coference 22-23 September, 2022 (Plates 2). During the conference, a solar automatic weather station was intalled under UNFO grant (Plates 3).
- In order to to promote the sustainability, a certification course in the Digital Agriculture was started by Sri Sri University in collaboration with International Rice Research Institute (IRRI) (Plate 4).