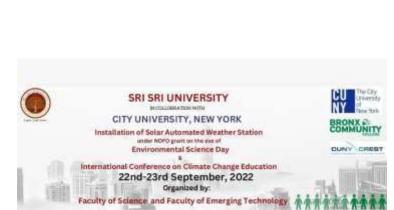

Plate 1. Schedule of the workshop on Climate change education

Plate 3. Weather station

Plate 4. Certification course

Plate 5. MoU with MGT

#### **Description:**

- Sri Sri University, in collaboration with the International Rice Research Institute (IRRI), organized a 3-day workshop (1<sup>st</sup> December to 3<sup>rd</sup> December, 2023) titled 'Know Your Soil.' Distinguished experts from both IRRI and Sri Sri University delivered insightful lectures during the workshop. The event also included a soil judging competition, in which students from Sri Sri University and other institutions actively participated (Plate 1).
- An international conference on the climate change education was organized by Sri Sri Universoty in association with City University New York. Delegates and Speakedrs from Sri Sri University and City University New York joned the coference 22-23 September, 2022 (Plates 2). During the conference, a solar automatic weather station was intalled under UNFO grant (Plates 3).
- In order to to promote the sustainability, a certification course in the Digital Agriculture was started by Sri Sri University in collaboration with International Rice Research Institute (IRRI) (Plate 4).