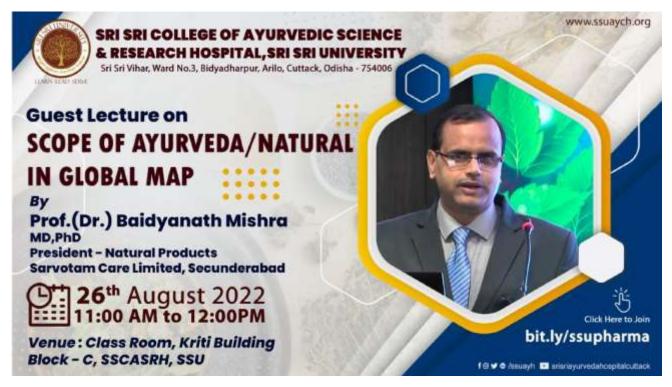

### Plate 1.

### **Description:**

# Collaboration with Sarvotam Care Limited (26<sup>th</sup> August 2022)

Sri Sri College of Ayurvedic Science and Research Hospital (SSCASRH) signed a MoU with Sarvotam Care Limited, Secunderabad to conduct certain Clinical trials to test the efficacy of Ayurveda Drugs in certain Medical conditions (**Plate 1**).