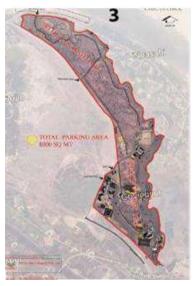

- 4. An electric vehicle has been provided, which provides its services to the staff and other people at no cost.
- 5. University has an energy use policy in place and is committed to develop a zero emission campus
- 6. University has an energy conservation pledge in place. The issues of zero emission are addressed in the pledge.

Average Number of Zero Emission Vehicles (e.g. bicycles, snowboard, electric car, etc.) on campus per day: 60 (sixty)

Total Number of Zero Emission Vehicles (ZEV) Divided by Total Campus Population

58/3714 = 0.015

**Total Ground Parking Area (m²):** 8350 m²



## Evidence(s) THE-Impact Ranking



University : Sri Sri University

Country : India

Web Address: www.srisriuniversity.edu.in

### **SDG11: SUSTAINABLE CITIES & COMMUNITIES**



Figure a



Figure b



Figure c



Figure d

## **Description:**

- 1. Parking area for Buses and cars (Figure a)
- 2. Parking area for cars and two wheelers (Figure b)
- 3. A map of university campus showing parking area (**Figure c**)
- 4. Parking area for cars and two wheelers (**Figure d**)

Total main campus area: 840498.58 m<sup>2</sup>

**Total Parking Area** =  $8350 \text{ m}^2$ 

**Ratio** = 0.99%