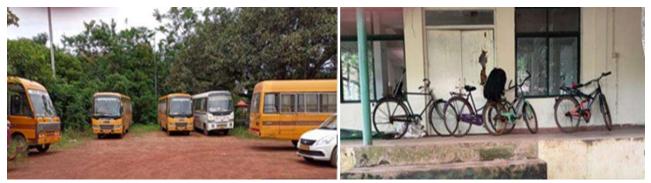

#### Promote sustainable commuting

Sri Sri University encourages environmentally friendly transportation, and it's important to note that the university operates a bus service to carry Day Scholars to and from the campus, which lessens traffic and pollution while also improving air quality. It is recommended that pedestrian access be given priority on campus because students can walk between buildings and visit all buildings without the use of a vehicle. By moving to more sustainable transport, we will gain several advantages for the environment and our health, such as less air pollution and noise. Less reliance on finite fossil fuels. Future-proofed transportation that can run on renewable energy sources.